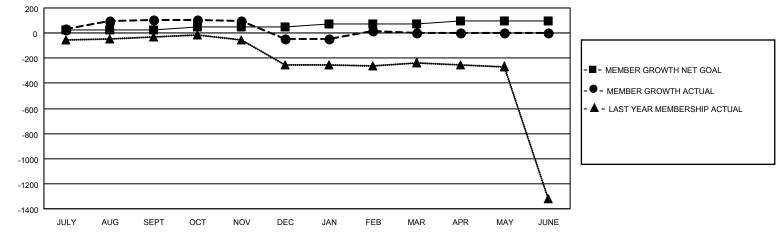

## MONTHLY MEMBERSHIP PROGRESS REPORT

LOCATION INDIA District 316 D Results as of: 2/28/2023

| Clubs                 |               |           |               | Members               |                        |                         |                                                    |
|-----------------------|---------------|-----------|---------------|-----------------------|------------------------|-------------------------|----------------------------------------------------|
| RESULTS FOR 2022-2023 |               |           |               | RESULTS FOR 2022-2023 |                        |                         |                                                    |
| QUARTER               | NEW CLUB GOAL | NEW CLUBS | DROPPED CLUBS | QUARTER MEME          | BER GROWTH NET<br>GOAL | MEMBER GROWTH<br>ACTUAL | DROPPED<br>MEMBERS ACTUAL<br>(including transfers) |
| JULY/AUG/SEPT         | 1             | 1         | 45            | JULY/AUG/SEPT         | 25                     | 116                     | 12                                                 |
| OCT/NOV/DEC           | 1             | 0         | 6             | OCT/NOV/DEC           | 25                     | 29                      | 174                                                |
| JAN/FEB/MAR           | 1             | 1         | 0             | JAN/FEB/MAR           | 25                     | 91                      | 4                                                  |
| APR/MAY/JUNE          | 1             | 0         | 0             | APR/MAY/JUNE          | 25                     | 0                       | 0                                                  |

## GOALS AND ACTUAL MEMBERS CUMULATIVE

| DROPPED CLUBS: 51 |    | 34 CLUBS OF 157 ADDED 1 OR<br>MORE NEW MEMBERS | GENDER DISTRIBUTION                   |                |  |
|-------------------|----|------------------------------------------------|---------------------------------------|----------------|--|
|                   |    | MORE NEW MEMBERS                               | MALE                                  | 2,519 (77.87%) |  |
|                   |    |                                                | FEMALE 716 (22.13%)                   |                |  |
| DROPPED MEMBERS   |    |                                                | NON BINARY                            | 0 (0.00%)      |  |
|                   | •  |                                                | PREFER NOT TO ANSWER                  | 0 (0.00%)      |  |
| DECEASED          | 3  |                                                |                                       |                |  |
| CLUB CANCELLED    | 94 | CLICK HERE FOR CUMULATIVE                      | TOTAL FAMILY UNIT MEMBERS             | 1,582          |  |
| OTHER             | 93 | MEMBERSHIP DATA                                |                                       |                |  |
| TOTAL 190         |    |                                                | FAMILY MEMBERS PAYING HALF DUES 1,031 |                |  |
|                   |    |                                                |                                       |                |  |