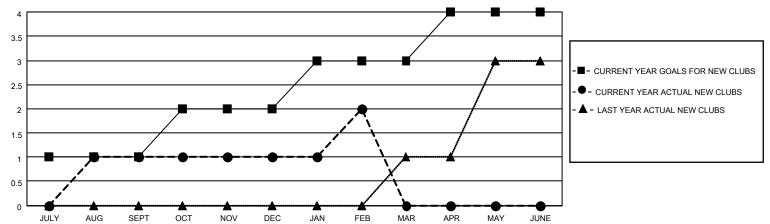

## MONTHLY MEMBERSHIP PROGRESS REPORT

LOCATION INDIA District 316 D Results as of: 2/28/2023

| Clubs                 |               |           |               | Members               |                        |                         |                                                    |
|-----------------------|---------------|-----------|---------------|-----------------------|------------------------|-------------------------|----------------------------------------------------|
| RESULTS FOR 2022-2023 |               |           |               | RESULTS FOR 2022-2023 |                        |                         |                                                    |
| QUARTER               | NEW CLUB GOAL | NEW CLUBS | DROPPED CLUBS | QUARTER MEME          | BER GROWTH NET<br>GOAL | MEMBER GROWTH<br>ACTUAL | DROPPED<br>MEMBERS ACTUAL<br>(including transfers) |
| JULY/AUG/SEPT         | 1             | 1         | 45            | JULY/AUG/SEPT         | 25                     | 116                     | 12                                                 |
| OCT/NOV/DEC           | 1             | 0         | 6             | OCT/NOV/DEC           | 25                     | 29                      | 174                                                |
| JAN/FEB/MAR           | 1             | 1         | 0             | JAN/FEB/MAR           | 25                     | 91                      | 4                                                  |
| APR/MAY/JUNE          | 1             | 0         | 0             | APR/MAY/JUNE          | 25                     | 0                       | 0                                                  |

## GOALS AND ACTUAL NEW CLUBS CUMULATIVE